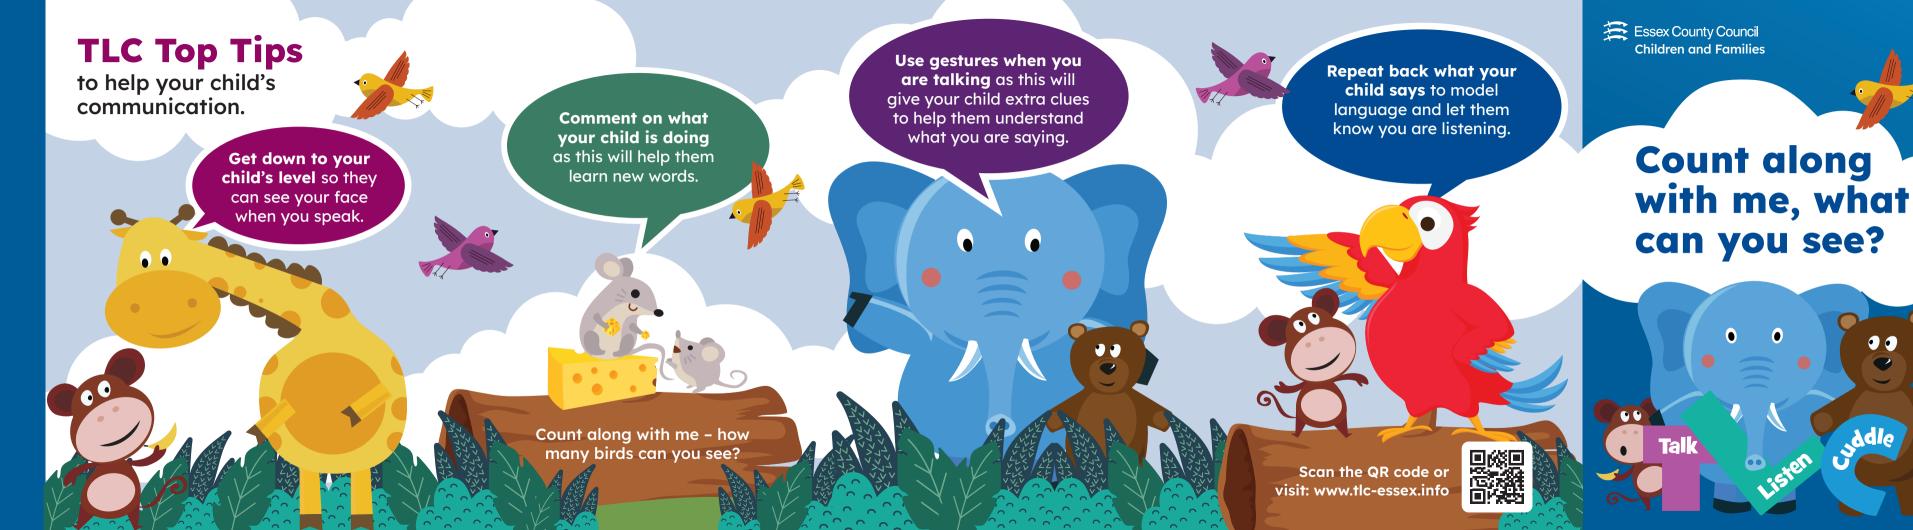

This information is issued by: Children and Families

Contact us: tlc@essex.gov.uk

Children and Families
Essex County Council, County Hall,
Chelmsford, Essex CM1 1QH

www.tlc-essex.info

essexcountycouncil

in Essex County Council

► Essex County Council

For information about early education and childcare in Essex, visit the Family Information Service:

O essex\_cc

★ essex\_cc

essex.gov.uk/family-information-service

Contact: fis@essex.gov.uk

The information contained in this document can be translated and/or made available in alternative formats, on request.

Published March 2024 DS23\_8037